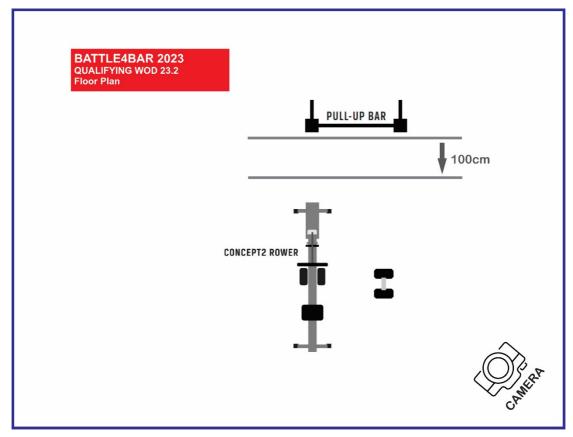

#### 23.2

18min AMRAP

18 Calories on Concept 2 Rower

15 Toes to Bar / Knees Raises

12 Single Arm Devil Press Alt

9 Bar Muscle Ups / Chest to Bar Pullups / Chin Over Bar Pullups

SCORE: Number of Reps Completed in 18 minutes Time Cap

Rx; Masters 35-40; Masters 40+; Scaled (Men Only): Toes to Bar

Scaled (Women Only): Knees Raises

Rx; Masters 35-40; Masters 40+: 22.5kg/15kg

Scaled: 15kg/10kg

Rx; Masters 35-40; Masters 40+ (Men Only): Bar Muscle Ups Masters 40+(Women Only); Scaled (Men): Chest to Bar Pullups

Scaled (Women): Chin Over Bar Pullups

**Competition Division:** 

Age Division:

| 23.1A                                                                      |
|----------------------------------------------------------------------------|
| 0-5min                                                                     |
| to Find 7RM Back Squat                                                     |
| 5-10min                                                                    |
| to Find 5RM Bench Press                                                    |
| 10-15min                                                                   |
| to Find 3RM Strict Press (from the rack)                                   |
| SCORE: Total Score of Best Lifts of Each Movements.                        |
|                                                                            |
| Rest 1 min                                                                 |
| 22.45                                                                      |
| <u>23.1B</u>                                                               |
| 4 min Time Cap                                                             |
| Buy In                                                                     |
| 40 Box Jump Overs *                                                        |
| In remaining time                                                          |
| AMRAP Handstand Walk / Dumbbells Overhead Walking Lunges  * Tie Break Time |
|                                                                            |
| SCORE: Total Number of Reps completed in Time after 40 Box Jump Overs.     |
| Rx; Masters 35-40; Masters 40+ (Men Only): Handstand Walk                  |
| Masters 40+ (Women Only); Scaled: Dumbbells Overhead Walking Lunges        |
| Masters 40+ (Women Only): 2x15kg                                           |
| Scaled: 2x15kg/10kg                                                        |
|                                                                            |
|                                                                            |
|                                                                            |
|                                                                            |
|                                                                            |
|                                                                            |
| Athlete Name:                                                              |
|                                                                            |