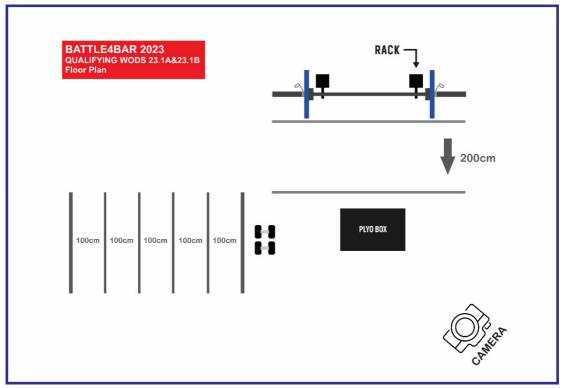

#### 23.1A

0-5min

to Find 7RM Back Squat

5-10min

to Find 5RM Bench Press

10-15min

to Find 3RM Strict Press (from the rack)

SCORE: Total Score of Best Lifts of Each Movements.

#### **23.1B**

4 min Time Cap

**Buy In** 

40 Box Jump Overs \*

In remaining time

AMRAP Handstand Walk / Dumbbells Overhead Walking Lunges

\* Tie Break Time

SCORE: Total Number of Reps completed in Time after 40 Box Jump Overs.

Rx; Masters 35-40; Masters 40+ (Men Only): Handstand Walk

Masters 40+ (Women Only); Scaled: Dumbbells Overhead Walking Lunges

Masters 40+ (Women Only): 2x15kg

Scaled: 2x15kg/10kg